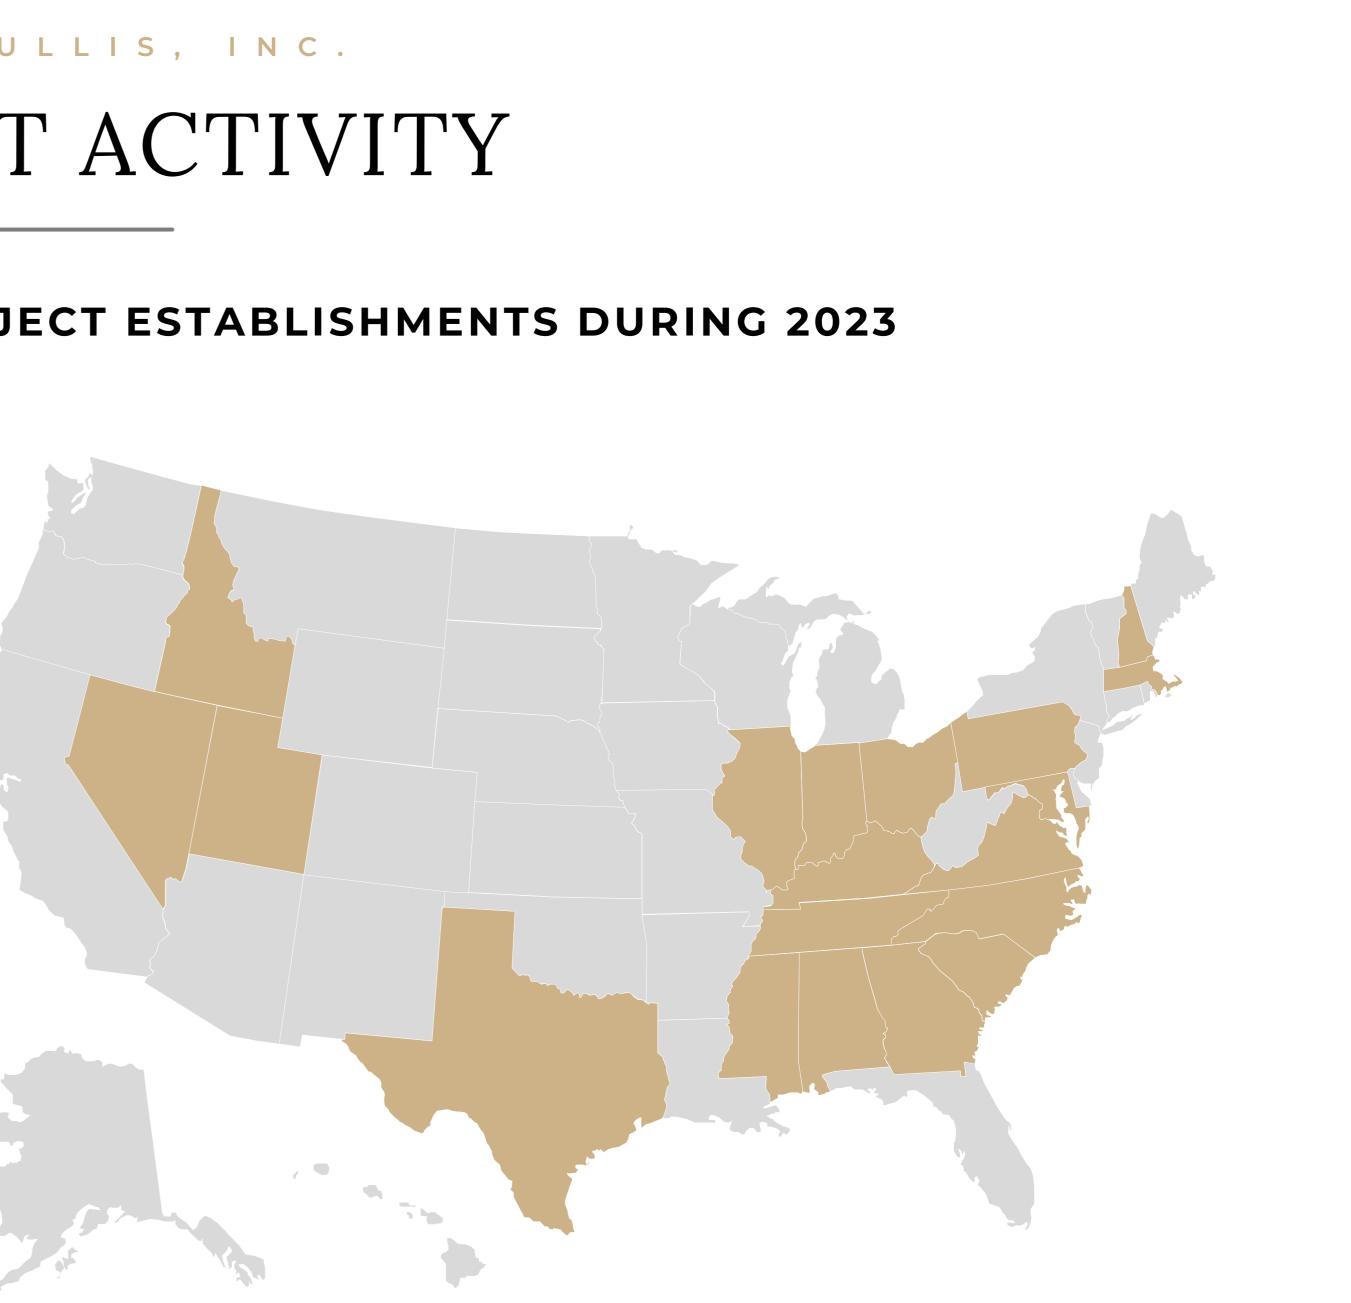

## PROJECT ACTIVITY

**STATES CONSIDERED FOR MAJOR PROJECT ESTABLISHMENTS DURING 2023** 

## **PROJECT TYPES**

- Aerospace & Defense
- EV Battery Production
- Automotive Parts Distribution
- Retail Product Distribution
- **Recycled Materials Production** \*\*\*
- Food Production