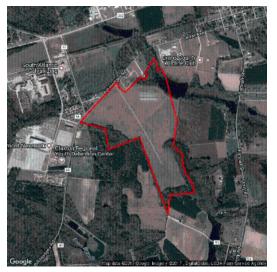

# **Claxton-Evans County Industrial Park West**

Industrial - Site

Evans County US-280 Claxton, GA 30417

For Sale or Lease For Sale Sale/Lease Price

#### **Additional Information**

Zoning Advantages: Job Tax Credit - Tier 2/\$3,000 (2017)

The Claxton & Evans County Industrial Park West is conveniently located off of U.S. Highway 280 which runs and just 3.7 miles from U.S. Highway 301, both of which are four-lanes. There are approximately 159 acres of available property in the park with frontage on Bill Hodges Road. The property, owned by the Economic Development Authority of Claxton & Evans County, has been cleared, rough graded, and grassed. Water and sewer infrastructure has been constructed and is available on site. The property is rail served by Georgia Central, a Genesee & Wyoming shortline.